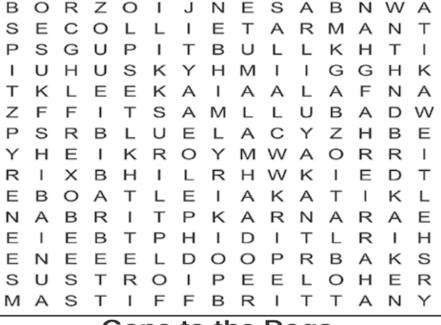

#### WORD SEARCH

In the grid below, twenty answers can be found that fit the category for today. Circle each answer that you find and list it in the space provided at the right of the grid. Answers can be found in all directions—forward, backward, horizontally, vertically and diagonally. An example is given to get you started. Can you find the twenty answers in today's puzzle?

#### Today's Category: Classic Comic Strip Characters

| J | Р | S | R | Е | Ν | В | Α | L                      | 1 | L | М |            | Eb |
|---|---|---|---|---|---|---|---|------------------------|---|---|---|------------|----|
| S | s | Р | U | W | D | 0 | 0 | W                      | G | Α | D | 2.<br>3.   |    |
| Ε | Ν | 0 | Α | Р | K | F | L | 0                      | R | L | С | 4.<br>5.   |    |
| Þ | 0 | Р | s | С | Е | E | D | М                      | 0 | L | Υ | 6.         |    |
| 0 | 0 | E | E | K | Υ | R | Α | (E)                    | Е | E | С | 7.<br>8.   |    |
|   |   |   |   |   |   |   |   | (в)                    |   | Υ |   | 9.<br>10.  |    |
|   |   |   |   |   |   |   |   | $\stackrel{\smile}{A}$ |   |   |   | 11.        |    |
|   |   |   |   |   |   |   |   | Α                      |   |   |   | 12.<br>13. |    |
|   |   |   |   |   |   |   |   | G                      |   |   |   | 14.<br>15. |    |
|   |   |   |   |   |   |   |   | E                      |   |   |   | 16.        |    |
|   |   |   |   |   |   |   |   | Q                      |   |   | ı | 17.<br>18. |    |
|   | R |   |   | М |   |   | L |                        |   |   | D | 19.<br>20. |    |
|   |   |   |   |   |   |   |   |                        |   |   |   | 20.        |    |