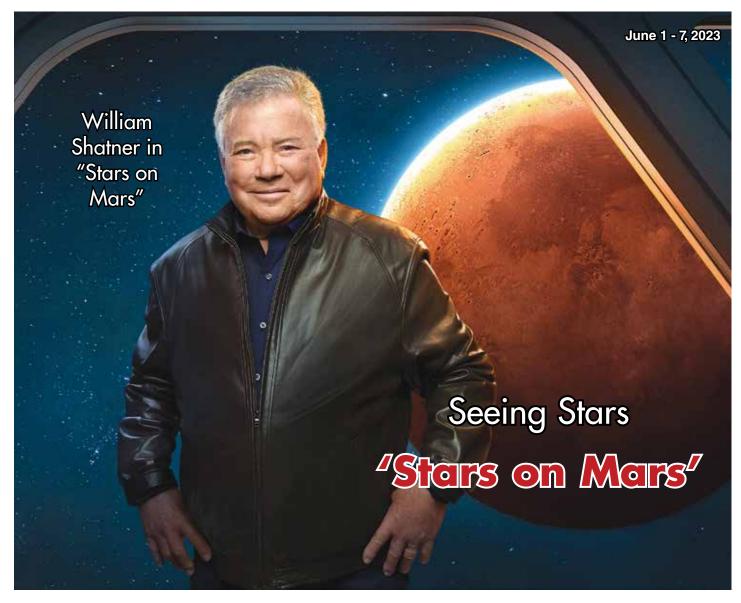

State Farm County Mutual Insurance Company of Texas, State Farm Lloyds, Richardson, TX

State Farm Findid Insurance Company, Winter Haven, Fl.

Space based: Celebrities compete in simulated Mars mission

Ever since Amazon magnate Jeff Bezos' trip into space last year, there has been plenty of speculation about the rise of space tourism and which celebrities would be among the first to achieve liftoff. Well, for those wondering what it might look like to take things a step further and host a star-studded reality show in space, Fox has got you covered. The new series, "Stars on Mars," premieres Monday, June 5.

Equal parts Bravo and Star Trek, "Stars on Mars" is hosted by Capt. Kirk himself, William Shatner ("Star Trek: The Original Series"). While not actually filmed in outer space (give that a few more years yet), the unscripted series follows a group of celebrities who must spend an entire summer on a simulated, Mars-like planet together. Constantly assigned tasks by mission control (Shatner, of course), each famous person will need to compete in a series of challenges with the aim of "colonizing" their out-of-this-world surroundings.

Don't miss the launch of Shatner and crew's next mission as "Stars on Mars" begins Monday, June 5, on Fox.